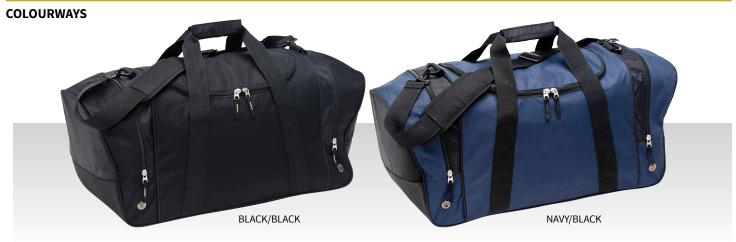

Textured PVC base with baseboard

Rubber feet on base

**COLOURWAYS:** Black/Black, Navy/Black

**PACKAGING:** Each bag packed in an individual

poly bag with a silica gel sachet.

**CARTON QUANTITY:** 10 pieces