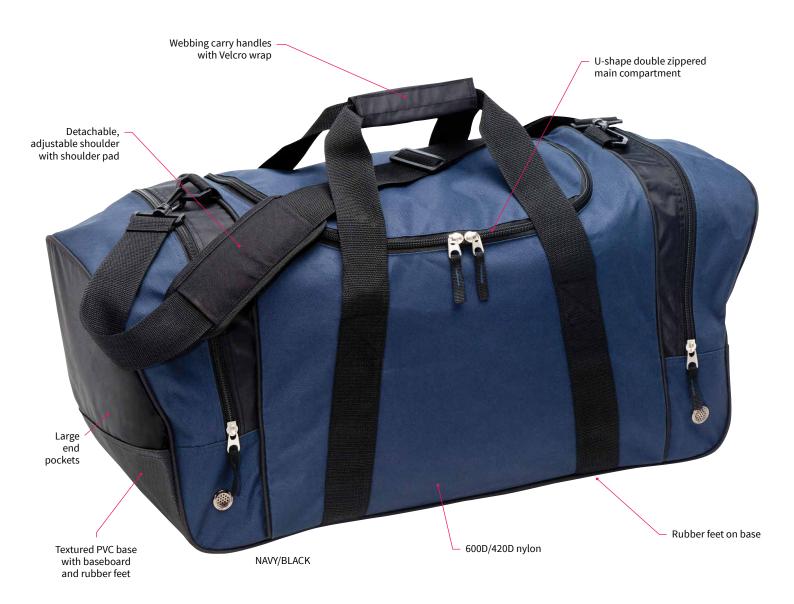

Back: 160mm Diameter

**DESCRIPTION:** 600D/420D polyester

Large end pockets

Webbing carry handles with Velcro wrap

 Detachable, adjustable shoulder strap with shoulder pad

U-shape double zippered

main compartment

Textured PVC base with baseboard

Rubber feet on base

**COLOURWAYS:** Black/Black, Navy/Black

**PACKAGING:** Each bag packed in an individual

poly bag with a silica gel sachet.

**CARTON QUANTITY:** 10 pieces